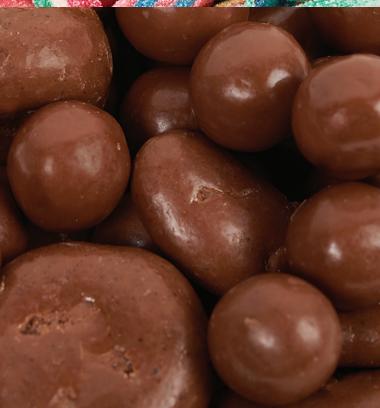

#### **SIMPLY SWEET** CHOCOLATE BUFFET serves 25 guests

Chocolate lovers will go wild for this setup! This DIY Buffet for 25 guests is perfect for a group of chocoholics.

Your package includes:

- 5 one-gallon buckets to hold your treats
- Your choice of 5 chocolate candies (5lbs. of each choice)
- Scoops & tongs
- Dylan's Candy Bar cellophane bags (hold approximately <sup>1</sup>/<sub>2</sub>lb.-11b. of candy)
- Custom stickers for cellophane bags
- Candy Description Labels

#### SUGAR RUSH CHOCOLATE BUFFET SERVES 50 GUESTS

Calling all chocoholics! Serve sweet chocolate candies to up to 50 people with this DIY Buffet.

Your package includes:

- 5 Dylan's Candy Bar striped pails to hold your treats
- Choice of 5 chocolate candies (10lbs. of each choice)
- Scoops & tongs
- DCB cellophane bags (hold approximately <sup>1</sup>/<sub>2</sub>lb.-Ilb. of candy)
- Custom stickers for cellophane bags
- Candy Description Labels

# CHOCOLATE CANDY MENU

MILK CHOCOLATE COVERED GUMMY BEARS

MILK CHOCOLATE COVERED RED FISH

MILK CHOCOLATE NONPAREILS

MILK CHOCOLATE SANDWICH COOKIES

MILK CHOCOLATE COOKIE DOUGH

WHITE CHOCOLATE PRETZEL BALLS

WHITE CHOCOLATE NONPAREILS

WHITE CHOCOLATE COVERED GUMMY BEARS

MINI YOGURT PRETZELS

DARK CHOCOLATE NONPAREILS

DARK CHOCOLATE COVERED GUMMY BEARS

DARK CHOCOLATE COVERED CANDY BAR CHUNKS

DARK CHOCOLATE MALT BALLS

MILK CHOCOLATE M&M'S®

CHOCOLATE ROCKS