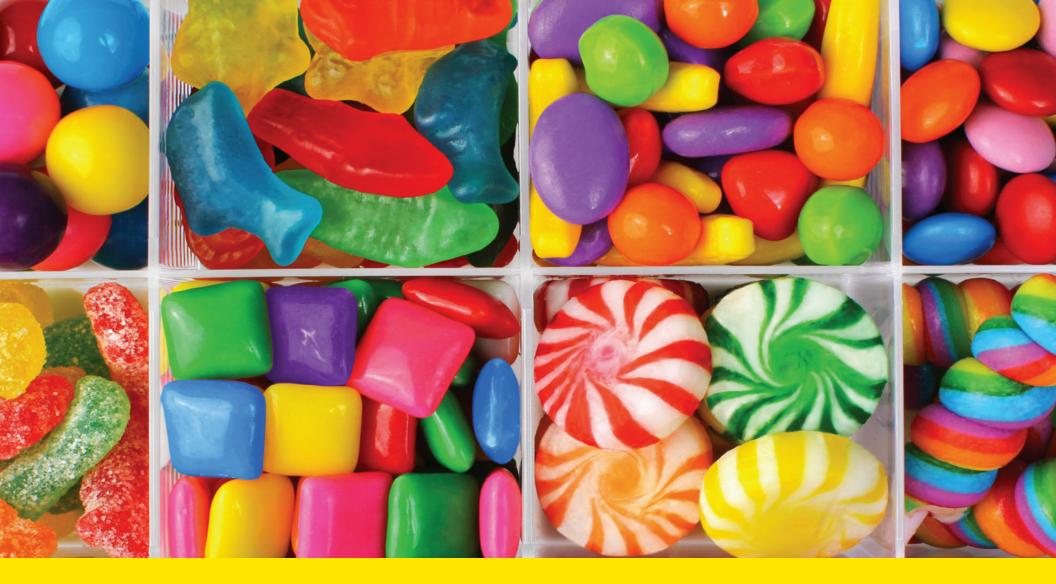

## DIY CANDY BUFFET PACKAGES

### MAKE YOUR EVENT SWEET!

Bring the magic of Dylan's Candy Bar home! With a DIY Candy
Buffet Package, you can turn any occasion into a celebration.
Browse our pre-priced packages to find your perfect match
or contact our Personal Shopping & Events Team for a
custom setup—we're happy to help!