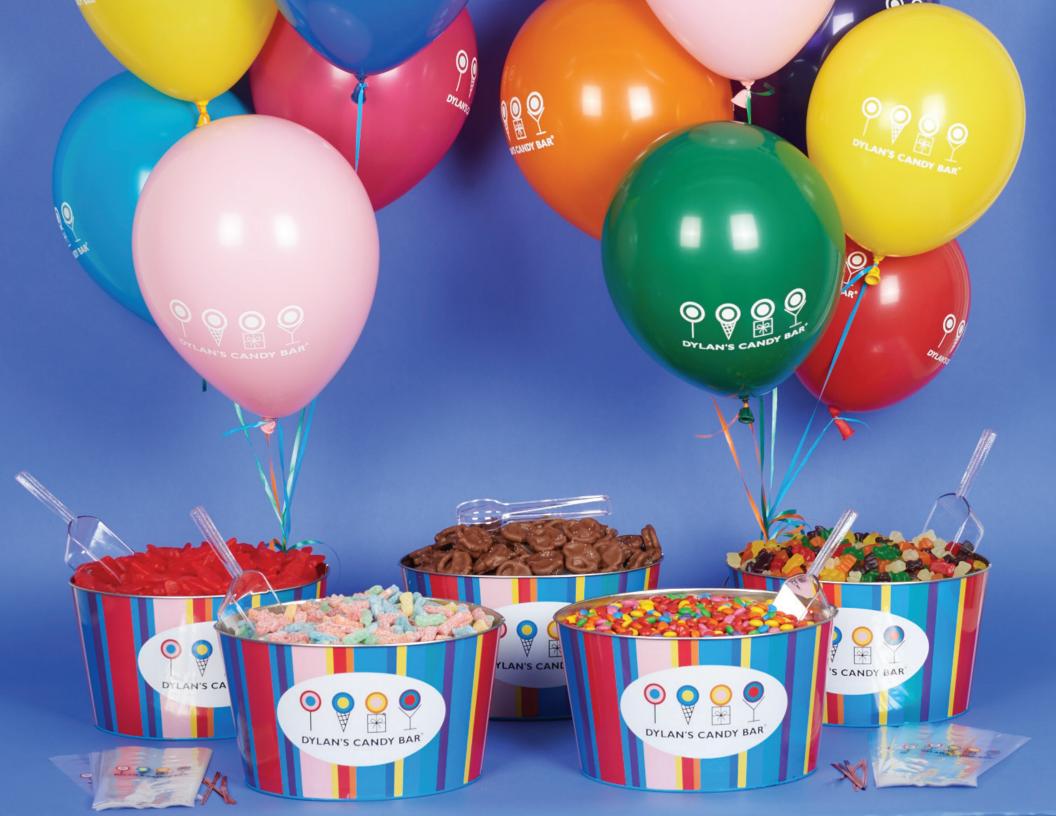

#### SUGAR RUSH CANDY BUFFET SERVES 50 GUESTS

Give your guests a sugar rush! Serve sweet gummies & wrapped candies to up to 50 people with this DIY Buffet.

Your package includes:

- 5 Dylan's Candy Bar striped pails to hold your treats
- Choice of 5 gummy or wrapped candies (10lbs. of each choice)
- Scoops & tongs
- DCB cellophane bags (hold approximately <sup>1</sup>/<sub>2</sub>lb.-Ilb. of candy)
- Custom stickers for cellophane bags
- Candy Description Labels

#### SUGAR RUSH CHOCOLATE BUFFET SERVES 50 GUESTS

Calling all chocoholics! Serve sweet chocolate candies to up to 50 people with this DIY Buffet.

Your package includes:

- 5 Dylan's Candy Bar striped pails to hold your treats
- Choice of 5 chocolate candies (10lbs. of each choice)
- Scoops & tongs
- DCB cellophane bags (hold approximately <sup>1</sup>/<sub>2</sub>lb.-Ilb. of candy)
- Custom stickers for cellophane bags
- Candy Description Labels