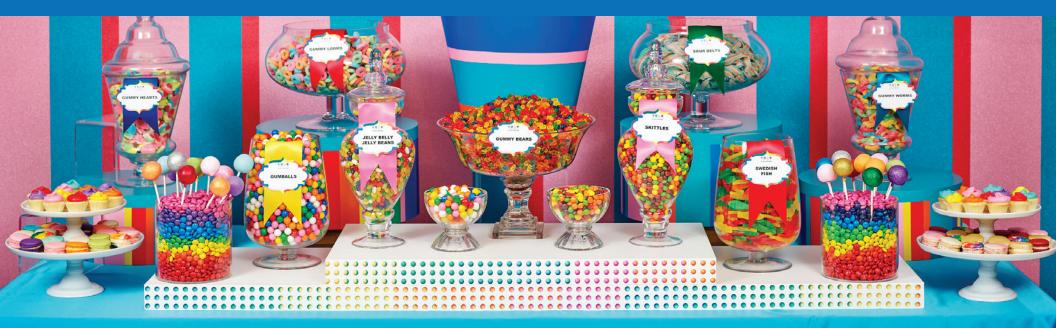

## GUMMY & WRAPPED CANDY MENU

STRAWBERRY LICORICE WHEELS

**ORANGE SLICES** 

PEACH GUMMY RINGS

HARIBO GUMMY PEACHES

**GUMMY CHICKEN FEET** 

**GUMMY MALLOW** KILLER SHARKS

BLACK LICORICE WHEELS

MANGO SOUR BELTS

SOUR BLUE

RASPBERRY BOTTLES

**BANANA RUNTS** 

SOUR BLUE RASPBERRY

ROLLED BELTS

**GREEN APPLE** GUMMY RINGS

JELLY BELLY ISLAND PUNCH

**GRAPE ROCK CANDY** 

SOUR PATCH

WATERMELON SLICES

**BLACK LICORICE** SCOTTIE DOGS

PEACHY PENGUINS

CHAMPAGNE BUBBLE

BITES

**ORIGINAL ROCK CANDY** 

JELLY BELLY COCONUT

GRAPE FRUIT SOURS

GUMMY PINK CADILLACS

SOUR QUATTRO BELTS

GOETZE CARAMEL

CREAMS

STARBURST

ANDES MINTS

PINK LEMONADE

SOUR BELTS

TOOTSIE ROLLS

HERSHEY KISSES

DUBBLE BUBBLE

JOLLY RANCHERS®

STARLIGHT MINTS

**SMARTIES**®

NERDS

SALT WATER TAFFY