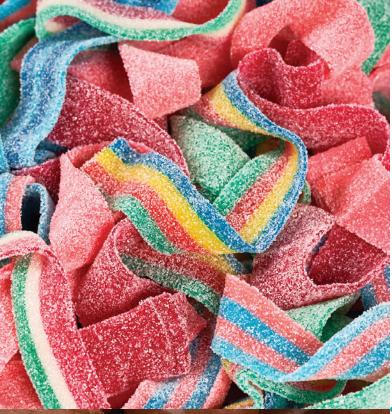

### **SIMPLY SWEET** CANDY BUFFET serves 25 guests

Can't get enough fruity, chewy treats? This DIY Buffet for 25 guests leaves every sweet tooth satisfied.

Your package includes:

- 5 one-gallon buckets to hold your treats
- Your choice of 5 gummy or wrapped candies (5lbs. of each choice)
- Scoops & tongs
- Dylan's Candy Bar cellophane bags (hold approximately <sup>1</sup>/<sub>2</sub>lb.-11b. of candy)
- Custom stickers for cellophane bags
- Candy Description Labels

#### SUGAR RUSH CANDY BUFFET SERVES 50 GUESTS

Give your guests a sugar rush! Serve sweet gummies & wrapped candies to up to 50 people with this DIY Buffet.

Your package includes:

- 5 Dylan's Candy Bar striped pails to hold your treats
- Choice of 5 gummy or wrapped candies (10lbs. of each choice)
- Scoops & tongs
- DCB cellophane bags (hold approximately <sup>1</sup>/<sub>2</sub>lb.-Ilb. of candy)
- Custom stickers for cellophane bags
- Candy Description Labels

## GUMMY & WRAPPED CANDY MENU

STRAWBERRY LICORICE WHEELS

**ORANGE SLICES** 

PEACH GUMMY RINGS

HARIBO GUMMY PEACHES

**GUMMY CHICKEN FEET** 

**GUMMY MALLOW** KILLER SHARKS

BLACK LICORICE WHEELS

MANGO SOUR BELTS

SOUR BLUE

RASPBERRY BOTTLES

**BANANA RUNTS** 

SOUR BLUE RASPBERRY

ROLLED BELTS

**GREEN APPLE** GUMMY RINGS

JELLY BELLY ISLAND PUNCH

**GRAPE ROCK CANDY** 

SOUR PATCH

WATERMELON SLICES

**BLACK LICORICE** SCOTTIE DOGS

PEACHY PENGUINS

CHAMPAGNE BUBBLE

BITES

**ORIGINAL ROCK CANDY** 

JELLY BELLY COCONUT

GRAPE FRUIT SOURS

GUMMY PINK CADILLACS

SOUR QUATTRO BELTS

GOETZE CARAMEL

CREAMS

STARBURST

ANDES MINTS

PINK LEMONADE

SOUR BELTS

TOOTSIE ROLLS

HERSHEY KISSES

DUBBLE BUBBLE

JOLLY RANCHERS®

STARLIGHT MINTS

**SMARTIES**®

NERDS

SALT WATER TAFFY