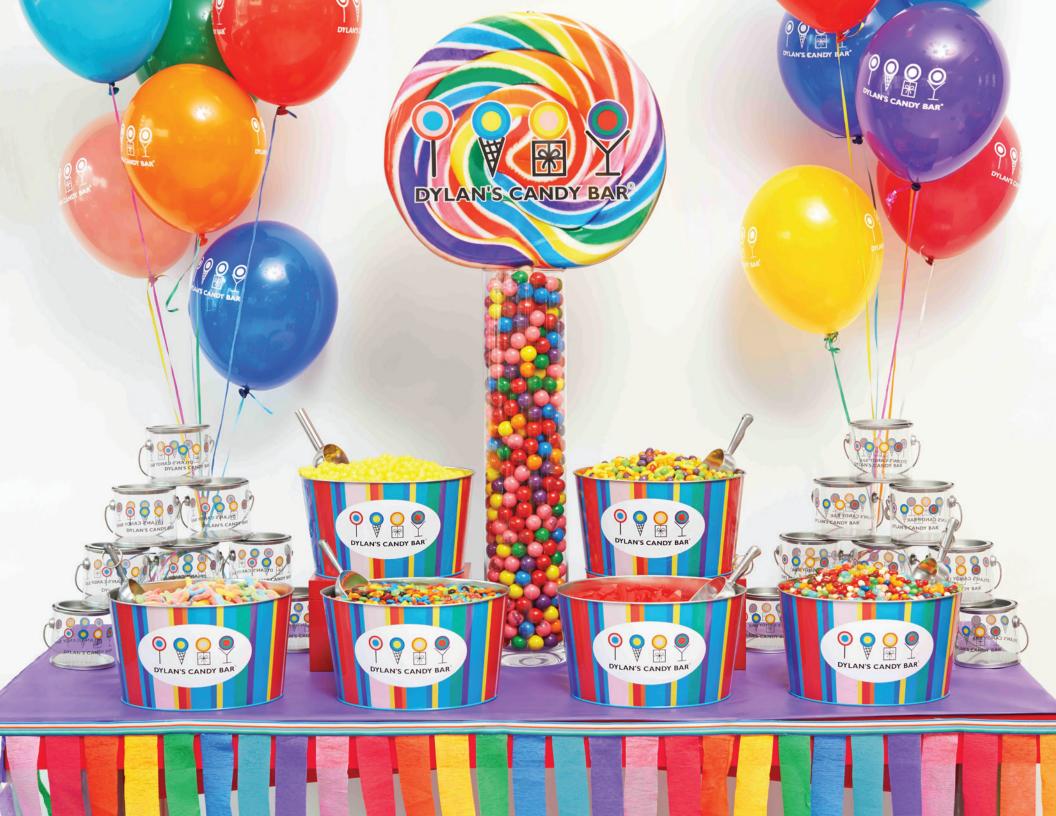

### **SIMPLY SWEET** CANDY BUFFET serves 25 guests

Can't get enough fruity, chewy treats? This DIY Buffet for 25 guests leaves every sweet tooth satisfied.

Your package includes:

- 5 one-gallon buckets to hold your treats
- Your choice of 5 gummy or wrapped candies (5lbs. of each choice)
- Scoops & tongs
- Dylan's Candy Bar cellophane bags (hold approximately <sup>1</sup>/<sub>2</sub>lb.-11b. of candy)
- Custom stickers for cellophane bags
- Candy Description Labels

#### **SIMPLY SWEET** CHOCOLATE BUFFET serves 25 guests

Chocolate lovers will go wild for this setup! This DIY Buffet for 25 guests is perfect for a group of chocoholics.

Your package includes:

- 5 one-gallon buckets to hold your treats
- Your choice of 5 chocolate candies (5lbs. of each choice)
- Scoops & tongs
- Dylan's Candy Bar cellophane bags (hold approximately <sup>1</sup>/<sub>2</sub>lb.-11b. of candy)
- Custom stickers for cellophane bags
- Candy Description Labels

#### INCLUDED WITH SIMPLY SWEET BUFFET PACKAGES: YOUR CHOICE OF ONE-GALLON DECORATIVE BUCKETS