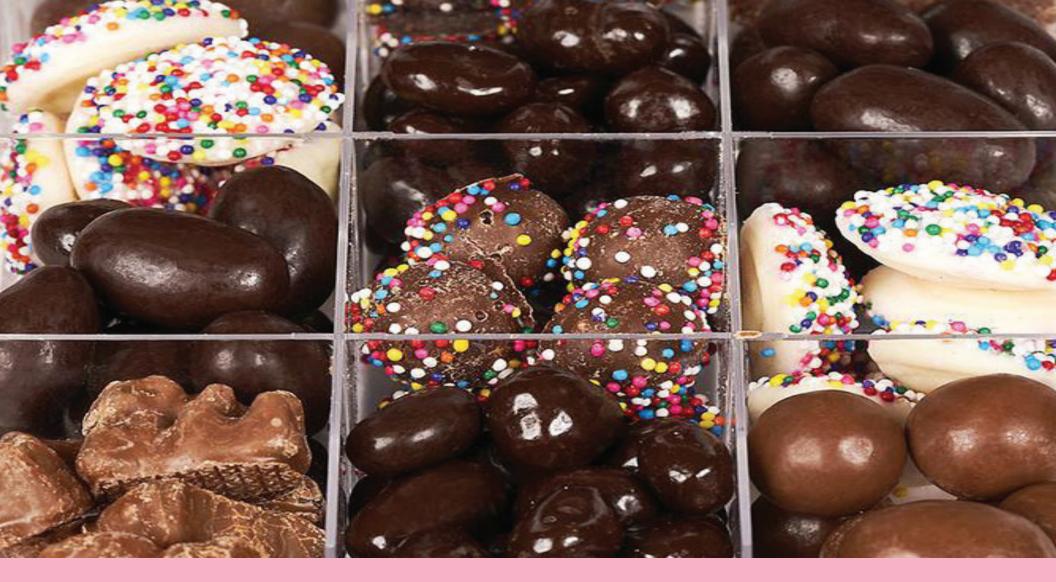

# CHOCOLATE CANDY MENU

MILK CHOCOLATE COVERED GUMMY BEARS

MILK CHOCOLATE COVERED RED FISH

MILK CHOCOLATE NONPAREILS

MILK CHOCOLATE SANDWICH COOKIES

MILK CHOCOLATE COOKIE DOUGH

WHITE CHOCOLATE PRETZEL BALLS

WHITE CHOCOLATE NONPAREILS

WHITE CHOCOLATE COVERED GUMMY BEARS

MINI YOGURT PRETZELS

DARK CHOCOLATE NONPAREILS

DARK CHOCOLATE COVERED GUMMY BEARS

DARK CHOCOLATE COVERED CANDY BAR CHUNKS

DARK CHOCOLATE MALT BALLS

MILK CHOCOLATE M&M'S®

CHOCOLATE ROCKS