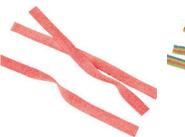

## GUMMY & WRAPPED CANDY MENU

STRAWBERRY LICORICE WHEELS

**ORANGE SLICES** 

PEACH GUMMY RINGS

HARIBO GUMMY PEACHES

**GUMMY CHICKEN FEET** 

**GUMMY MALLOW** KILLER SHARKS

BLACK LICORICE WHEELS

MANGO SOUR BELTS

SOUR BLUE

RASPBERRY BOTTLES

**BANANA RUNTS** 

SOUR BLUE RASPBERRY

ROLLED BELTS

**GREEN APPLE** GUMMY RINGS

JELLY BELLY ISLAND PUNCH

**GRAPE ROCK CANDY** 

SOUR PATCH

WATERMELON SLICES

**BLACK LICORICE** SCOTTIE DOGS

PEACHY PENGUINS

CHAMPAGNE BUBBLE

BITES

**ORIGINAL ROCK CANDY** 

JELLY BELLY COCONUT

GRAPE FRUIT SOURS

GUMMY PINK CADILLACS

SOUR QUATTRO BELTS

GOETZE CARAMEL

CREAMS

STARBURST

ANDES MINTS

PINK LEMONADE

SOUR BELTS

TOOTSIE ROLLS

HERSHEY KISSES

DUBBLE BUBBLE

JOLLY RANCHERS®

STARLIGHT MINTS

**SMARTIES**®

NERDS

SALT WATER TAFFY