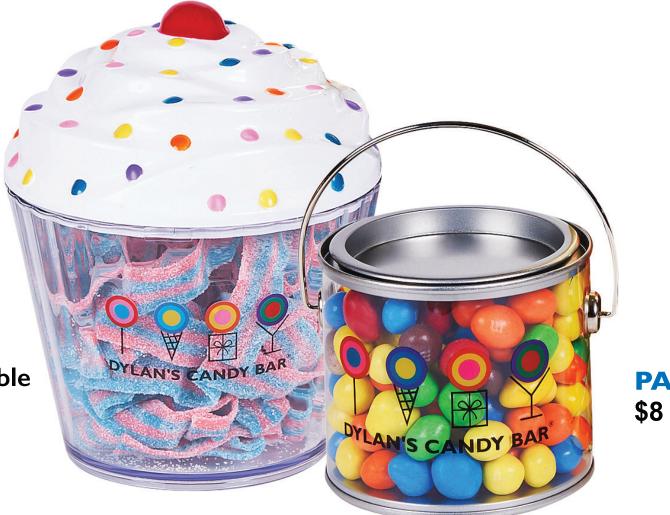

### WANT TO SEND YOUR GUESTS HOME WITH MORE THAN TREATS? CUTE, FUN FILLABLES LAST LONG AFTER THE CANDY'S GONE!

**PAINT CAN** \$8 per fillable

**CUPCAKE** \$12 per fillable

For more information & to discuss combination packages with chocolate, gummy & wrapped candies