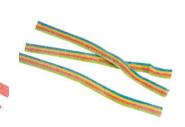

## GUMMY & WRAPPED CANDY MENU

STRAWBERRY LICORICE WHEELS

**ORANGE SLICES** 

PEACH GUMMY RINGS

HARIBO GUMMY PEACHES

**GUMMY CHICKEN FEET** 

**GUMMY MALLOW** KILLER SHARKS

BLACK LICORICE WHEELS

MANGO SOUR BELTS

SOUR BLUE

RASPBERRY BOTTLES

**BANANA RUNTS** 

SOUR BLUE RASPBERRY

ROLLED BELTS

**GREEN APPLE** GUMMY RINGS

JELLY BELLY ISLAND PUNCH

**GRAPE ROCK CANDY** 

SOUR PATCH

WATERMELON SLICES

**BLACK LICORICE** SCOTTIE DOGS

PEACHY PENGUINS

CHAMPAGNE BUBBLE

BITES

**ORIGINAL ROCK CANDY** 

JELLY BELLY COCONUT

GRAPE FRUIT SOURS

GUMMY PINK CADILLACS

SOUR QUATTRO BELTS

GOETZE CARAMEL

CREAMS

STARBURST

ANDES MINTS

PINK LEMONADE

SOUR BELTS

TOOTSIE ROLLS

HERSHEY KISSES

DUBBLE BUBBLE

JOLLY RANCHERS®

STARLIGHT MINTS

**SMARTIES**®

NERDS

SALT WATER TAFFY